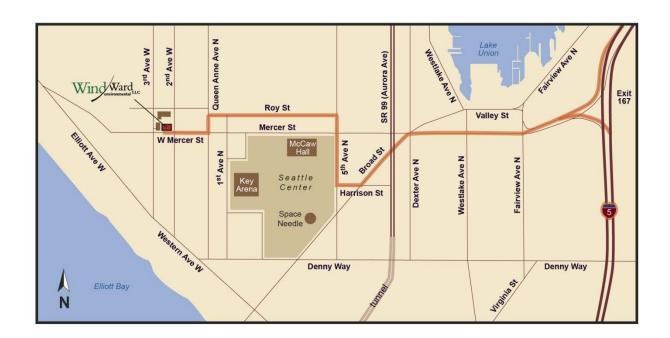

## Windward Environmental LLC

200 West Mercer Street, Suite 401 Seattle, WA 98119 206-378-1364

## From the north or south on I-5 (see map below)

- 1. Take the Mercer Street exit (Exit 167). The exit ramp is four lanes wide (two lanes for the main line and two lanes for the express lanes). Stay in one of the two center-most lanes.
- 2. Continue west on Mercer Street for four blocks. Just past 9<sup>th</sup> Avenue, the two center lanes of Mercer Street will automatically become Broad Street.
- 3. Continue on Broad Street under the SR 99 (Aurora Avenue) overpass.
- 4. Just beyond the overpass, turn right onto Harrison Street.
- 5. At the end of the block, turn right onto Fifth Avenue N.
- 6. Continue three blocks, turn left onto Roy Street.
- 7. Continue seven blocks, and turn left onto Queen Anne Avenue N.
- 8. At the end of the block, turn right onto W Mercer Street.
- 9. Continue two blocks to 200 W Mercer Street.

The building is on the north side of the street. On-street parking (metered and free) is available in the neighborhood. The entrance to the building's pay parking garage is around the corner on Third Avenue, on the west side of the building.